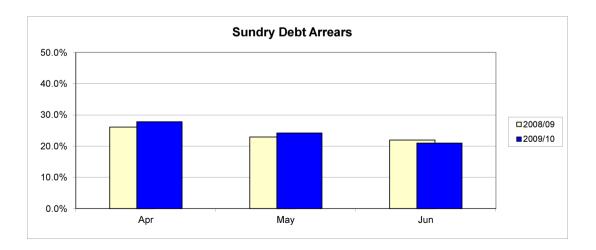

## Sundry Debt Collection (Cumulative Figures)

|                           | Year Start     | Apr       | May       | Jun       | Jul       | Aug       | Sep       | Oct       | Nov       | Dec       | Jan       | Feb       | Mar       | Target | 2008/09  |
|---------------------------|----------------|-----------|-----------|-----------|-----------|-----------|-----------|-----------|-----------|-----------|-----------|-----------|-----------|--------|----------|
| Balance brought forward   | 1,015,341      | 1,015,341 | 1,015,341 | 1,015,341 | 1,015,341 | 1,015,341 | 1,015,341 | 1,015,341 | 1,015,341 | 1,015,341 | 1,015,341 | 1,015,341 | 1,015,341 | -      | 888,08   |
| Invoices raised           |                | 462,100   | 649,533   | 943,372   |           |           |           |           |           |           |           |           |           |        | 3,937,42 |
| Total Invoiced            | 1,015,341      | 1,477,441 | 1,664,874 | 1,958,713 | 1,015,341 | 1,015,341 | 1,015,341 | 1,015,341 | 1,015,341 | 1,015,341 | 1,015,341 | 1,015,341 | 1,015,341 |        | 4,825,5  |
| Balance outstanding       | 1,015,341      | 571,762   | 567,518   | 672,115   | 0         | 0         | 0         | 0         | 0         | 0         | 0         | 0         | 0         |        | 1,015,34 |
| Arrears outstanding       | 494,087        | 411,041   | 403,113   | 410,676   | -         | -         | -         | -         | -         | -         | -         | -         | -         |        | 494,08   |
| Percentage paid           | 0.0%           | 61.3%     | 65.9%     | 65.7%     | 100.0%    | 100.0%    | 100.0%    | 100.0%    | 100.0%    | 100.0%    | 100.0%    | 100.0%    | 100.0%    |        | 79.      |
| Percentage outstanding    | 100.0%         | 38.7%     | 34.1%     | 34.3%     | 0.0%      | 0.0%      | 0.0%      | 0.0%      | 0.0%      | 0.0%      | 0.0%      | 0.0%      | 0.0%      |        | 21.      |
| Percentage in arrears     | 48.7%          | 27.8%     | 24.2%     | 21.0%     | 0.0%      | 0.0%      | 0.0%      | 0.0%      | 0.0%      | 0.0%      | 0.0%      | 0.0%      | 0.0%      |        | 10.      |
| Aged Debt Analysis        |                |           |           |           |           |           |           |           |           |           |           |           |           |        |          |
| Current month             | 521,254        | 160,721   | 164,406   | 261,439   |           |           |           |           |           |           |           |           |           |        | 521,25   |
| > 1 month overdue         | 428,742        | 55,224    | 97,177    | 70,594    |           |           |           |           |           |           |           |           |           |        | 428,7    |
| > 2 months overdue        | 3,720          | 260,426   | 13,797    | 88,735    |           |           |           |           |           |           |           |           |           |        | 3,7      |
| > 3 months overdue        | 61,625         | 95,390    | 292,139   | 251,347   |           |           |           |           |           |           |           |           |           |        | 61,6     |
| Total Arrears             | 494,087        | 411,041   | 403,113   | 410,676   | -         | -         | -         | -         | -         | -         | -         | -         | -         |        | 494,0    |
| Total Outstanding         | 1,015,341      | 571,762   | 567,518   | 672,115   | -         | -         | -         | -         | -         | -         | -         | -         | -         |        | 1,015,3  |
| Aged Debt Analysis as % o | f Total Charge |           |           |           |           |           |           |           |           |           |           |           |           |        |          |
| Current month             |                | 10.9%     | 9.9%      | 13.3%     | 0.0%      | 0.0%      | 0.0%      | 0.0%      | 0.0%      | 0.0%      | 0.0%      | 0.0%      | 0.0%      |        | 10.      |
| > 1 month overdue         |                | 3.7%      | 5.8%      | 3.6%      | 0.0%      | 0.0%      | 0.0%      | 0.0%      | 0.0%      | 0.0%      | 0.0%      | 0.0%      | 0.0%      |        | 8.       |
| > 2 months overdue        |                | 17.6%     | 0.8%      | 4.5%      | 0.0%      | 0.0%      | 0.0%      | 0.0%      | 0.0%      | 0.0%      | 0.0%      | 0.0%      | 0.0%      |        | 0.       |
| > 3 months overdue        |                | 6.5%      | 17.5%     | 12.8%     | 0.0%      | 0.0%      | 0.0%      | 0.0%      | 0.0%      | 0.0%      | 0.0%      | 0.0%      | 0.0%      |        | 1.       |
| Total Arrears             |                | 27.8%     | 24.2%     | 21.0%     | 0.0%      | 0.0%      | 0.0%      | 0.0%      | 0.0%      | 0.0%      | 0.0%      | 0.0%      | 0.0%      |        | 10.      |
| Total                     |                | 38.7%     | 34.1%     | 34.3%     | 0.0%      | 0.0%      | 0.0%      | 0.0%      | 0.0%      | 0.0%      | 0.0%      | 0.0%      | 0.0%      |        | 21.      |
|                           |                |           |           |           |           |           |           |           |           |           |           |           |           |        |          |